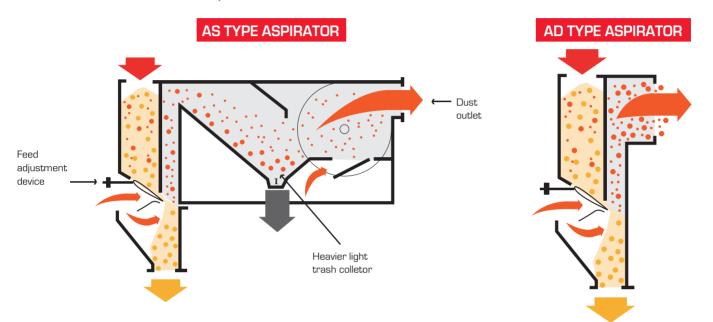

## **GENERAL DESCRIPTION**

Our **ASPIRATORS** are designed to separate efficiently the light trash from good cereals and grain. For this sole operation, a "AD" type aspirator (from which trash is sent directly to the dust collecting system) is recommended. If a separation of dust from the heavier lights is required, a decanting chamber is added to the aspirator, therefore transforming it into an "AS" type aspirator. Both types can be used as stand-alone units or combined to a rotary cleaner.